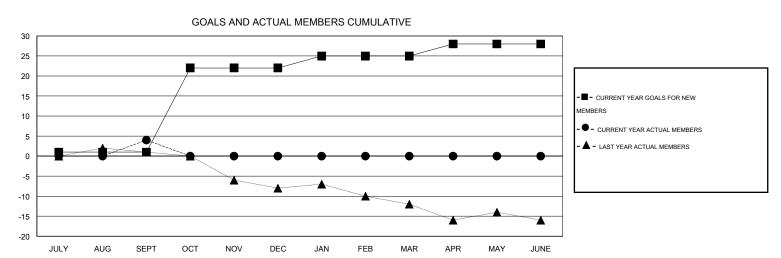

## MONTHLY MEMBERSHIP PROGRESS REPORT

District 28 U

Results as of: 9/30/2016

Kenneth Schwols **LOCATION UTAH** GMT CA 1

GOALS AND ACTUAL NEW CLUBS CUMULATIVE

| DROPPED CLUBS: 1                |              |                                       |                                       | TION<br>405 (73.10%)<br>149 (26.90%) |           |
|---------------------------------|--------------|---------------------------------------|---------------------------------------|--------------------------------------|-----------|
| DROPPED MEMBERS                 |              |                                       | FEWALE                                | 143 (20.3070)                        |           |
| DECEASED  CLUB CANCELLED  OTHER | 4<br>0<br>11 | CLICK HERE FOR HEALTH ASSESSMENT DATA | FAMILY UNIT MEMBERS HEAD OF HOUSEHOLD |                                      | 112<br>56 |
| TOTAL                           | 15           |                                       | NON-HEAD OF HOUSEHOLD                 |                                      | 56        |