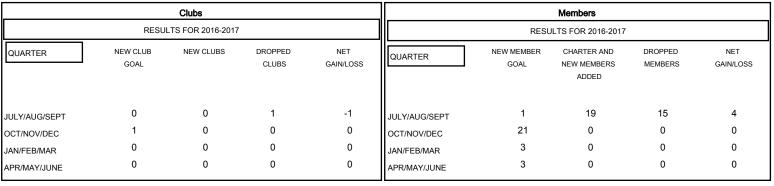

## MONTHLY MEMBERSHIP PROGRESS REPORT

District 28 U

Results as of: 9/30/2016

Kenneth Schwols **LOCATION UTAH** GMT CA 1

GOALS AND ACTUAL NEW CLUBS CUMULATIVE

| DROPPED CLUBS: 1                |              |                                       |                                       | TION<br>405 (73.10%)<br>149 (26.90%) |           |
|---------------------------------|--------------|---------------------------------------|---------------------------------------|--------------------------------------|-----------|
| DROPPED MEMBERS                 |              |                                       | FEWALE                                | 143 (20.3070)                        |           |
| DECEASED  CLUB CANCELLED  OTHER | 4<br>0<br>11 | CLICK HERE FOR HEALTH ASSESSMENT DATA | FAMILY UNIT MEMBERS HEAD OF HOUSEHOLD |                                      | 112<br>56 |
| TOTAL                           | 15           |                                       | NON-HEAD OF HOUSEHOLD                 |                                      | 56        |